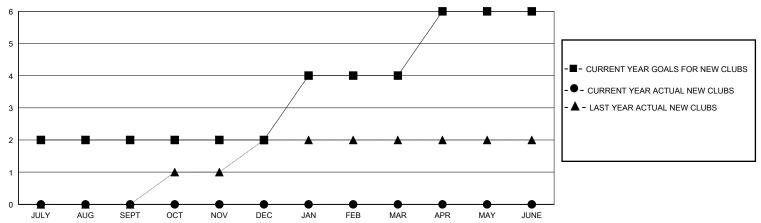

## District 117 A

GMT: LOCATION GREECE GMT CA

| •             |               |             |               |                               |                        |                         | • • • • • • • • • • • • • • • • • • • •            |  |
|---------------|---------------|-------------|---------------|-------------------------------|------------------------|-------------------------|----------------------------------------------------|--|
|               | Club          | s           |               | Members RESULTS FOR 2024-2025 |                        |                         |                                                    |  |
|               | RESULTS FOR   | R 2024-2025 |               |                               |                        |                         |                                                    |  |
| QUARTER       | NEW CLUB GOAL | NEW CLUBS   | DROPPED CLUBS | QUARTER MEMI                  | BER GROWTH NET<br>GOAL | MEMBER GROWTH<br>ACTUAL | DROPPED<br>MEMBERS ACTUAL<br>(including transfers) |  |
| JULY/AUG/SEPT | 2             | 0           | 0             | JULY/AUG/SEPT                 | 2                      | 23                      | 33                                                 |  |
| OCT/NOV/DEC   | 0             | 0           | 0             | OCT/NOV/DEC                   | 0                      | 18                      | 10                                                 |  |
| JAN/FEB/MAR   | 2             | 0           | 0             | JAN/FEB/MAR                   | 3                      | 0                       | 0                                                  |  |
| APR/MAY/JUNE  | 2             | 0           | 0             | APR/MAY/JUNE                  | 5                      | 0                       | 0                                                  |  |

## GOALS AND ACTUAL NEW CLUBS CUMULATIVE