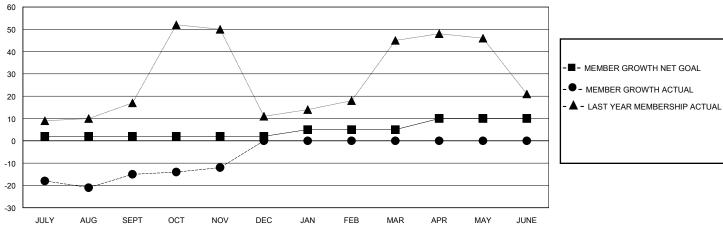

## District 117 A

GMT: LOCATION GREECE GMT CA

| •             |               |             |               |                               |                        |                         | • • • • • • • • • • • • • • • • • • • •            |  |
|---------------|---------------|-------------|---------------|-------------------------------|------------------------|-------------------------|----------------------------------------------------|--|
|               | Club          | s           |               | Members RESULTS FOR 2024-2025 |                        |                         |                                                    |  |
|               | RESULTS FOR   | R 2024-2025 |               |                               |                        |                         |                                                    |  |
| QUARTER       | NEW CLUB GOAL | NEW CLUBS   | DROPPED CLUBS | QUARTER MEMI                  | BER GROWTH NET<br>GOAL | MEMBER GROWTH<br>ACTUAL | DROPPED<br>MEMBERS ACTUAL<br>(including transfers) |  |
| JULY/AUG/SEPT | 2             | 0           | 0             | JULY/AUG/SEPT                 | 2                      | 23                      | 33                                                 |  |
| OCT/NOV/DEC   | 0             | 0           | 0             | OCT/NOV/DEC                   | 0                      | 18                      | 10                                                 |  |
| JAN/FEB/MAR   | 2             | 0           | 0             | JAN/FEB/MAR                   | 3                      | 0                       | 0                                                  |  |
| APR/MAY/JUNE  | 2             | 0           | 0             | APR/MAY/JUNE                  | 5                      | 0                       | 0                                                  |  |

## GOALS AND ACTUAL MEMBERS CUMULATIVE

| DROPPED CLUBS: 0 |    | 11 CLUBS OF 40 ADDED 1 OR MORE | GENDER DISTRIBUTION        |              |   |
|------------------|----|--------------------------------|----------------------------|--------------|---|
|                  |    | NEW MEMBERS                    | MALE                       | 354 (37.42%) |   |
|                  |    |                                | FEMALE                     | 592 (62.58%) |   |
| DROPPED MEMBERS  |    |                                |                            |              |   |
| DECEASED         | 1  | CLICK HERE FOR CUMULATIVE      | TOTAL FAMILY UNIT MEMBERS  |              | 0 |
| CLUB CANCELLED   | 0  | MEMBERSHIP DATA                | FAMILY MEMBERS PAYING HALF |              |   |
| OTHER            | 42 |                                |                            |              | 0 |
| TOTAL            | 43 |                                |                            |              |   |